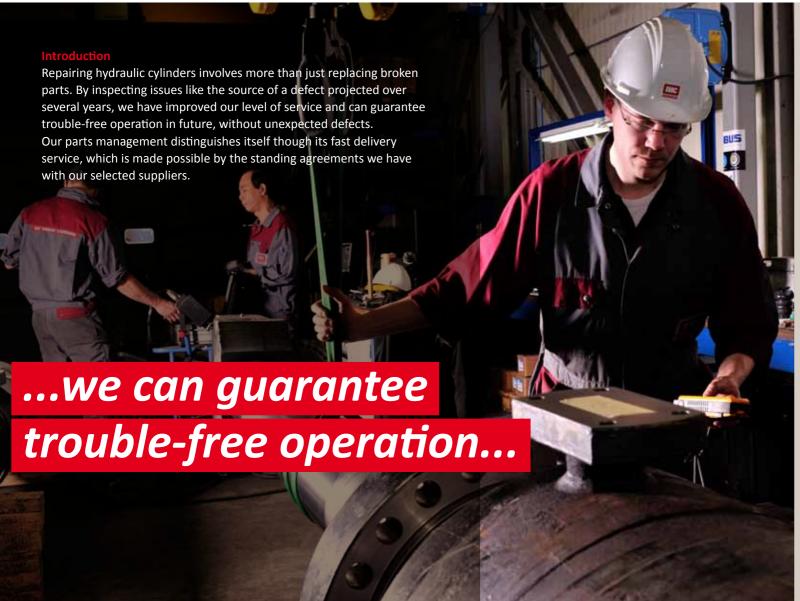

## Repair

Scheduled maintenance is one of the special services provided by Vremac Cylinders. A maintenance schedule will be drawn up in consultation with the client. By planning your maintenance, you will be better able to manage your downtime.

In the event of malfunctions/breakdown, we can provide you with our on-the-spot support. We will always consult with you to agree on where, when and how the activities will take place.

After inspection, we will contact you with our proposal to quickly repair your cylinder. Following the repairs, all cylinders are tested and you are welcome to witness the pressure test.